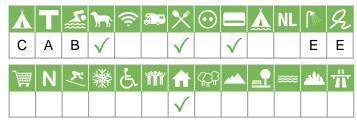

#### Size of the campsite

A = > 300 pitches

B = 101 t/m 300 pitches

C = < 100 pitches

#### % Share of touristplaces

A = 76 until 100 %

B = 51 until 75 %

C = 25 until 50 %

D = < 25 %

# Swimmingpool on the campsite

A = Indoor swimmingpool

B = Outdoor swimmingpool

C = Both

#### **Dogs allowed**

A = All-season

B = Only during low-season

#### WIFI

Pitches suitable for motorhomes

Restaurant / snack

#### **Electricity**

Maximum available Amperage on the pitch

## Payment with debit-/creditcard

#### Located directly at the water

A = Sea

B = Lake

C = River or stream

#### **Dutch language spoken**

#### **Sanitary impression**

A = Exclusive

B = First class

C = Comfortable

D = Effective

E = Simple

#### **General impression campsite**

A = Exclusive

B = First class

C = Comfortable

D = Effective

E = Simple

#### Supermarket

N

**Nudist campsite** 

**X**:

Wintersport campsite

縧

**Campsite for hibernate** 

E

Wheelchair friendly

Animation

**Rental accommodations** 

Located on a wooded area

Located on a mountainous

Located in the countryside

Located in a waterrich area

Located nearby cities

Not far away from the highway