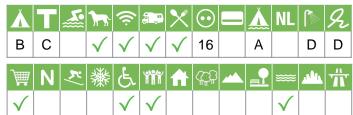

#### Size of the campsite

A = > 300 pitches

B = 101 t/m 300 pitches

C = < 100 pitches

#### % Share of touristplaces

A = 76 until 100 %

B = 51 until 75 %

C = 25 until 50 %

D = < 25 %

## Swimmingpool on the campsite

A = Indoor swimmingpool

B = Outdoor swimmingpool

C = Both

#### Dogs allowed

A = All-season

B = Only during low-season

#### WIFI

Pitches suitable for motorhomes

Restaurant / snack

#### **Electricity**

Maximum available Amperage on the pitch

## Payment with debit-/creditcard

#### Located directly at the water

A = Sea

B = Lake

C = River or stream

#### **Dutch language spoken**

#### Sanitary impression

A = Exclusive

B = First class

C = Comfortable

D = Effective

E = Simple

#### **General impression campsite**

A = Exclusive

B = First class

C = Comfortable

D = Effective

E = Simple

#### Supermarket

**Nudist campsite** 

Wintersport campsite

**Campsite for hibernate** 

Wheelchair friendly

Animation

Rental accommodations

Located on a wooded area

Located on a mountainous

Located in the countryside

Located in a waterrich area

Located nearby cities

Not far away from the highway