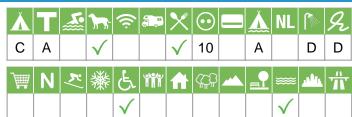

#### Size of the campsite

A = > 300 pitches

B = 101 t/m 300 pitches

C = < 100 pitches

#### % Share of touristplaces

A = 76 until 100 %

B = 51 until 75 %

C = 25 until 50 %

D = < 25 %

## Swimmingpool on the campsite

A = Indoor swimmingpool

B = Outdoor swimmingpool

C = Both

#### Dogs allowed

A = All-season

B = Only during low-season

#### WIFI

Pitches suitable for motorhomes

Restaurant / snack

#### **Electricity**

Maximum available Amperage on the pitch

## Payment with debit-/creditcard

#### Located directly at the water

A = Sea

B = Lake

C = River or stream

#### **Dutch language spoken**

#### Sanitary impression

A = Exclusive

B = First class

C = Comfortable

D = Effective

E = Simple

#### **General impression campsite**

A = Exclusive

B = First class

C = Comfortable

D = Effective

E = Simple

#### Supermarket

**Nudist campsite** 

Wintersport campsite

**Campsite for hibernate** 

Wheelchair friendly

Animation

Rental accommodations

Located on a wooded area

Located on a mountainous

Located in the countryside

Located in a waterrich area

Located nearby cities

Not far away from the highway