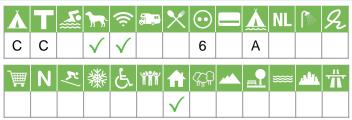

#### Size of the campsite

A = > 300 pitches

B = 101 t/m 300 pitches

C = < 100 pitches

#### % Share of touristplaces

A = 76 until 100 %

B = 51 until 75 %

C = 25 until 50 %

D = < 25 %

## Swimmingpool on the campsite

A = Indoor swimmingpool

B = Outdoor swimmingpool

C = Both

#### Dogs allowed

A = All-season

B = Only during low-season

#### WIFI

Pitches suitable for motorhomes

Restaurant / snack

#### **Electricity**

Maximum available Amperage on the pitch

## Payment with debit-/creditcard

#### Located directly at the water

A = Sea

B = Lake

C = River or stream

#### **Dutch language spoken**

#### Sanitary impression

A = Exclusive

B = First class

C = Comfortable

D = Effective

E = Simple

#### **General impression campsite**

A = Exclusive

B = First class

C = Comfortable

D = Effective

E = Simple

#### Supermarket

**Nudist campsite** 

Wintersport campsite

**Campsite for hibernate** 

Wheelchair friendly

Animation

Rental accommodations

Located on a wooded area

Located on a mountainous

Located in the countryside

Located in a waterrich area

Located nearby cities

Not far away from the highway