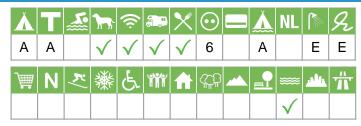

#### Size of the campsite

A = > 300 pitches

B = 101 t/m 300 pitches

C = < 100 pitches

#### % Share of touristplaces

A = 76 until 100 %

B = 51 until 75 %

C = 25 until 50 %

D = < 25 %

## Swimmingpool on the campsite

A = Indoor swimmingpool

B = Outdoor swimmingpool

C = Both

#### Dogs allowed

A = All-season

B = Only during low-season

#### WIFI

Pitches suitable for motorhomes

Restaurant / snack

#### **Electricity**

Maximum available Amperage on the pitch

## Payment with debit-/creditcard

#### Located directly at the water

A = Sea

B = Lake

C = River or stream

#### **Dutch language spoken**

#### Sanitary impression

A = Exclusive

B = First class

C = Comfortable

D = Effective

E = Simple

#### **General impression campsite**

A = Exclusive

B = First class

C = Comfortable

D = Effective

E = Simple

#### Supermarket

**Nudist campsite** 

Wintersport campsite

**Campsite for hibernate** 

Wheelchair friendly

Animation

Rental accommodations

Located on a wooded area

Located on a mountainous

Located in the countryside

Located in a waterrich area

Located nearby cities

Not far away from the highway