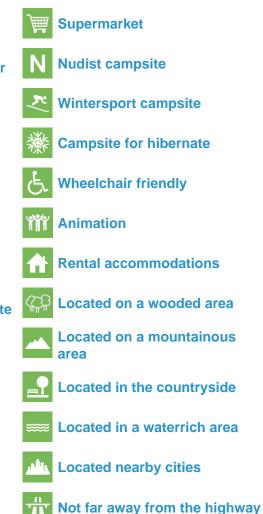

## Symbols and criteria

Size of the campsite

A = > 300 pitches B = 101 t/m 300 pitches C = < 100 pitches

## % Share of touristplaces

A = 76 until 100 % B = 51 until 75 % C = 25 until 50 % D = < 25 %

#### **Swimmingpool** on the campsite

A = Indoor swimmingpool B = Outdoor swimmingpool C = Both

#### **Dogs allowed**

A = All-season B = Only during low-season

1.1

**Pitches suitable for** motorhomes

Restaurant / snack

### **Electricity**

Maximum available Amperage on the pitch

A = Sea

B = Lake C = River or stream

**Dutch language spoken** 

## Sanitary impression

- A = Exclusive
- B = First class
- C = Comfortable
- D = Effective
- E = Simple

#### A = Exclusive

- B = First class
- C = Comfortable
- D = Effective
- E = Simple