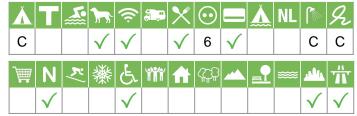

#### Size of the campsite

A = > 300 pitches

B = 101 t/m 300 pitches

C = < 100 pitches

#### % Share of touristplaces

A = 76 until 100 %

B = 51 until 75 %

C = 25 until 50 %

D = < 25 %

# Swimmingpool on the campsite

A = Indoor swimmingpool

B = Outdoor swimmingpool

C = Both

#### Dogs allowed

A = All-season

B = Only during low-season

#### WIFI

Pitches suitable for motorhomes

Restaurant / snack

#### **Electricity**

Maximum available Amperage on the pitch

# Payment with debit-/creditcard

#### Located directly at the water

A = Sea

B = Lake

C = River or stream

#### **Dutch language spoken**

#### Sanitary impression

A = Exclusive

B = First class

C = Comfortable

D = Effective

E = Simple

9

#### **General impression campsite**

A = Exclusive

B = First class

C = Comfortable

D = Effective

E = Simple

#### **Supermarket**

**Nudist campsite** 

Wintersport campsite

**Campsite for hibernate** 

Wheelchair friendly

**Animation** 

**Rental accommodations** 

Located on a wooded area

Located on a mountainous

Located in the countryside

Located in a waterrich area

Located nearby cities

Not far away from the highway