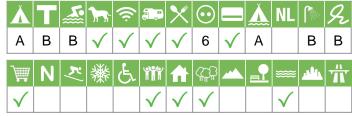

#### Size of the campsite

A = > 300 pitches

B = 101 t/m 300 pitches

C = < 100 pitches

#### % Share of touristplaces

A = 76 until 100 %

B = 51 until 75 %

C = 25 until 50 %

D = < 25 %

# Swimmingpool on the campsite

A = Indoor swimmingpool

B = Outdoor swimmingpool

C = Both

#### Dogs allowed

A = All-season

B = Only during low-season

#### WIFI

Pitches suitable for motorhomes

Restaurant / snack

#### **Electricity**

Maximum available Amperage on the pitch

# Payment with debit-/creditcard

#### Located directly at the water

A = Sea

B = Lake

C = River or stream

#### **Dutch language spoken**

#### Sanitary impression

A = Exclusive

B = First class

C = Comfortable

D = Effective

E = Simple

9

#### **General impression campsite**

A = Exclusive

B = First class

C = Comfortable

D = Effective

E = Simple

#### **Supermarket**

**Nudist campsite** 

Wintersport campsite

**Campsite for hibernate** 

Wheelchair friendly

**Animation** 

**Rental accommodations** 

Located on a wooded area

Located on a mountainous

Located in the countryside

Located in a waterrich area

Located nearby cities

Not far away from the highway