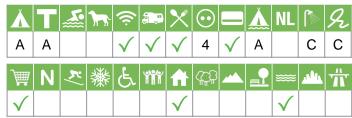

#### Size of the campsite

A = > 300 pitches

B = 101 t/m 300 pitches

C = < 100 pitches

#### % Share of touristplaces

A = 76 until 100 %

B = 51 until 75 %

C = 25 until 50 %

D = < 25 %

# Swimmingpool on the campsite

A = Indoor swimmingpool

B = Outdoor swimmingpool

C = Both

#### Dogs allowed

A = All-season

B = Only during low-season

#### WIFI

Pitches suitable for motorhomes

Restaurant / snack

#### **Electricity**

Maximum available Amperage on the pitch

# Payment with debit-/creditcard

#### Located directly at the water

A = Sea

B = Lake

C = River or stream

#### **Dutch language spoken**

#### Sanitary impression

A = Exclusive

B = First class

C = Comfortable

D = Effective

E = Simple

9

#### **General impression campsite**

A = Exclusive

B = First class

C = Comfortable

D = Effective

E = Simple

#### **Supermarket**

**Nudist campsite** 

Wintersport campsite

**Campsite for hibernate** 

Wheelchair friendly

**Animation** 

**Rental accommodations** 

Located on a wooded area

Located on a mountainous

Located in the countryside

Located in a waterrich area

Located nearby cities

Not far away from the highway