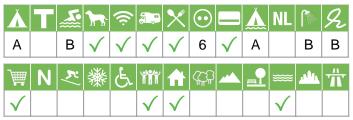

#### Size of the campsite

A = > 300 pitches

B = 101 t/m 300 pitches

C = < 100 pitches

#### % Share of touristplaces

A = 76 until 100 %

B = 51 until 75 %

C = 25 until 50 %

D = < 25 %

# Swimmingpool on the campsite

A = Indoor swimmingpool

B = Outdoor swimmingpool

C = Both

#### Dogs allowed

A = All-season

B = Only during low-season

#### WIFI

Pitches suitable for motorhomes

Restaurant / snack

#### **Electricity**

Maximum available Amperage on the pitch

# Payment with debit-/creditcard

#### Located directly at the water

A = Sea

B = Lake

C = River or stream

#### **Dutch language spoken**

#### Sanitary impression

A = Exclusive

B = First class

C = Comfortable

D = Effective

E = Simple

9

#### **General impression campsite**

A = Exclusive

B = First class

C = Comfortable

D = Effective

E = Simple

#### **Supermarket**

**Nudist campsite** 

Wintersport campsite

**Campsite for hibernate** 

Wheelchair friendly

**Animation** 

**Rental accommodations** 

Located on a wooded area

Located on a mountainous

Located in the countryside

Located in a waterrich area

Located nearby cities

Not far away from the highway