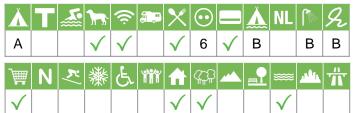

#### Size of the campsite

A = > 300 pitches

B = 101 t/m 300 pitches

C = < 100 pitches

#### % Share of touristplaces

A = 76 until 100 %

B = 51 until 75 %

C = 25 until 50 %

D = < 25 %

# Swimmingpool on the campsite

A = Indoor swimmingpool

B = Outdoor swimmingpool

C = Both

#### Dogs allowed

A = All-season

B = Only during low-season

#### WIFI

Pitches suitable for motorhomes

Restaurant / snack

#### **Electricity**

Maximum available Amperage on the pitch

# Payment with debit-/creditcard

#### Located directly at the water

A = Sea

B = Lake

C = River or stream

#### **Dutch language spoken**

#### Sanitary impression

A = Exclusive

B = First class

C = Comfortable

D = Effective

E = Simple

9

#### **General impression campsite**

A = Exclusive

B = First class

C = Comfortable

D = Effective

E = Simple

#### **Supermarket**

**Nudist campsite** 

Wintersport campsite

**Campsite for hibernate** 

Wheelchair friendly

**Animation** 

**Rental accommodations** 

Located on a wooded area

Located on a mountainous

Located in the countryside

Located in a waterrich area

Located nearby cities

Not far away from the highway