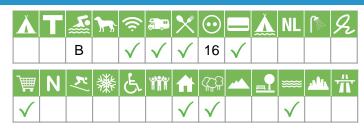

#### Size of the campsite

A = > 300 pitches

B = 101 t/m 300 pitches

C = < 100 pitches

#### % Share of touristplaces

A = 76 until 100 %

B = 51 until 75 %

C = 25 until 50 %

D = < 25 %

# Swimmingpool on the campsite

A = Indoor swimmingpool

B = Outdoor swimmingpool

C = Both

#### Dogs allowed

A = All-season

B = Only during low-season

#### WIFI

Pitches suitable for motorhomes

Restaurant / snack

#### **Electricity**

Maximum available Amperage on the pitch

# Payment with debit-/creditcard

#### Located directly at the water

A = Sea

B = Lake

C = River or stream

#### **Dutch language spoken**

#### Sanitary impression

A = Exclusive

B = First class

C = Comfortable

D = Effective

E = Simple

9

#### **General impression campsite**

A = Exclusive

B = First class

C = Comfortable

D = Effective

E = Simple

#### **Supermarket**

**Nudist campsite** 

Wintersport campsite

**Campsite for hibernate** 

Wheelchair friendly

**Animation** 

**Rental accommodations** 

Located on a wooded area

Located on a mountainous

Located in the countryside

Located in a waterrich area

Located nearby cities

Not far away from the highway