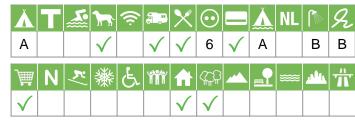

#### Size of the campsite

A = > 300 pitches

B = 101 t/m 300 pitches

C = < 100 pitches

#### % Share of touristplaces

A = 76 until 100 %

B = 51 until 75 %

C = 25 until 50 %

D = < 25 %

# Swimmingpool on the campsite

A = Indoor swimmingpool

B = Outdoor swimmingpool

C = Both

#### Dogs allowed

A = All-season

B = Only during low-season

#### WIFI

Pitches suitable for motorhomes

Restaurant / snack

#### **Electricity**

Maximum available Amperage on the pitch

# Payment with debit-/creditcard

#### Located directly at the water

A = Sea

B = Lake

C = River or stream

#### **Dutch language spoken**

#### Sanitary impression

A = Exclusive

B = First class

C = Comfortable

D = Effective

E = Simple

9

#### **General impression campsite**

A = Exclusive

B = First class

C = Comfortable

D = Effective

E = Simple

#### **Supermarket**

**Nudist campsite** 

Wintersport campsite

**Campsite for hibernate** 

Wheelchair friendly

**Animation** 

**Rental accommodations** 

Located on a wooded area

Located on a mountainous

Located in the countryside

Located in a waterrich area

Located nearby cities

Not far away from the highway